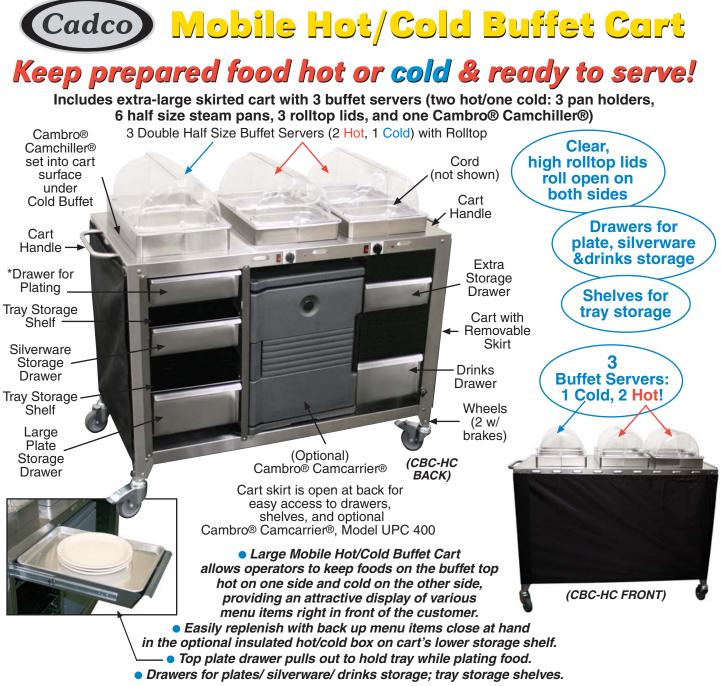

CBC-HC: Mobile Hot / Cold Buffet Cart. stainless

- Stainless steel cart with handle & wheels (2 wheels with brakes; 2 wheels without) Patent pending
- 3 Double Buffet Servers (2 hot; 1 cold): each has 2 half size stainless steam pans, 1 clear polycarbonate rolltop lid, & stainless
- pan holder Half size steam pans hold over 30 four oz. servings ea. Cambro® Camchiller® included for cold buffet server
- 5 drawers: plating drawer, plates storage, silverware storage, drinks storage, and extra storage 2 tray storage shelves
- Space for optional Cambro® Camcarrier® Hot/Cold Box, Model UPC 400 2 variable heat control knobs for Hot Buffet Servers Removable black, heavy-duty fire retardant skirting on 3 sides; attaches with included Velcro

## CBC-HHH: Mobile Hot Buffet Cart, stainless

Same as CBC-HC Hot/Cold Buffet Cart, except: • All three Buffet Servers are Hot; no Camchiller® included • Third temperature control knob for the third hot buffet server • 120 volts/ 900 watts / 7.5 amps